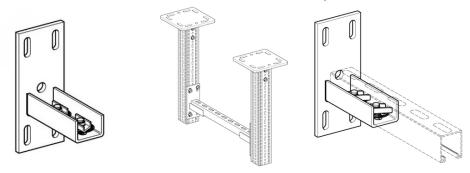

## **Application**

Interface element to enable a stiff and solid connection between the siFramo profile and strut channel of the international 41/41 mm standard. The 41/41 Channel Adapter SA F100 is equipped with automatically locking spring nuts which means that no accessories from the strut channel's range are required in order to make the connection.

## Installation

The Channel Adapter SA F100-41 requires 4 x Self Forming Screw FLS in order to be connected to the siFramo profile. The strut channel must be inserted with the slot first whilst pressing the two bolt's heads triggering an automatic 90°-locking operation of the two channel spring nuts. The strut channel is now securely held and can be adjusted. Finally the two screws must be tightened with the appropriate torque for the strut channel used.